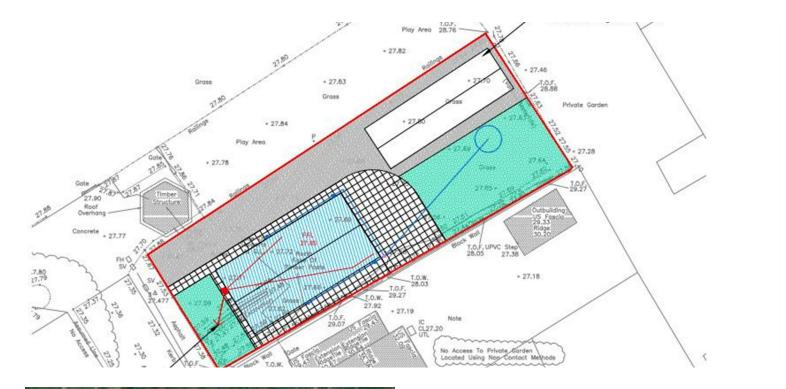

## Plot Adjacent to 11 Argoed Crescent, Trimsaran, Kidwelly, Carmarthenshire, **SA17 4DS**

- FANTASTIC OPPORTUNITY
- PLANNING PERMISSION

Page 4

 VILLAGE LOCATION BUILDING PLOT

A fantastic opportunity to purchase a plot within the popular village of Trimsaran with full planning permission.

The planning permission is for a detached one-bedroom bungalow, which is located at the end of a cul-de-sac.