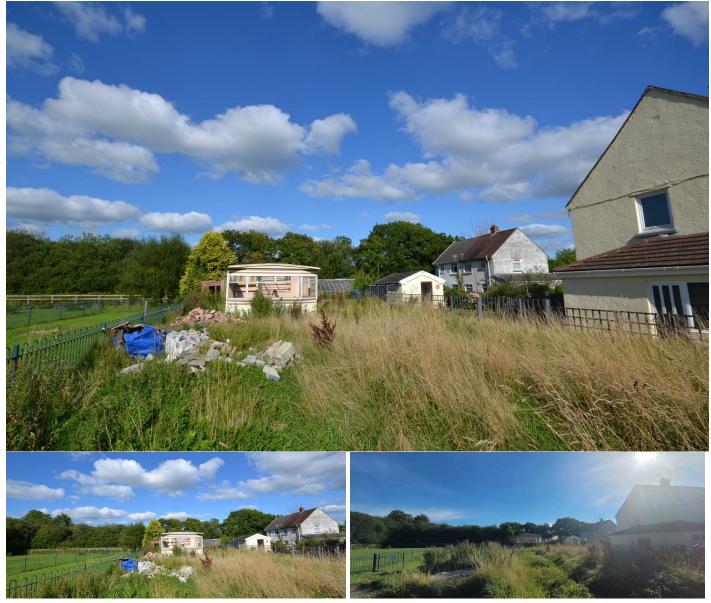

## Plot Adjacent to 11 Argoed Crescent, Trimsaran, Kidwelly, Carmarthenshire, **SA17 4DS**

- FANTASTIC OPPORTUNITY
- PLANNING PERMISSION

Page 4

 VILLAGE LOCATION BUILDING PLOT

A fantastic opportunity to purchase a plot within the popular village of Trimsaran with full planning permission.

The planning permission is for a detached one-bedroom bungalow, which is located at the end of a cul-de-sac.

The plot can either be a great investment for someone looking to build the property for re-sale or an opportunity to build your own dream home in a popular location,

The ancient township of Kidwelly made famous by its famous Norman castle is conveniently situated midway between Carmarthen and Llanelli. Kidwelly offers a wide range of amenities including schools, shops, etc. There is also a railway station making Cardiff, Swansea, and other destinations easily accessible. Local leisure facilities include golf courses at Glyn Abbey and Ashburnham, the nearby Pembrey country park, and horse racing at Ffos Las.