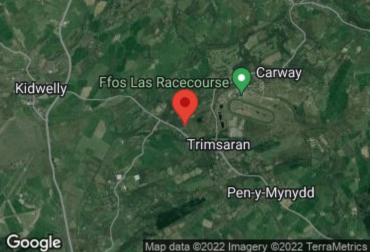

The plot can either be a great investment for someone looking to build the property for re-sale or an opportunity to build your own dream home in a popular location,

The ancient township of Kidwelly made famous by its famous Norman castle is conveniently situated midway between Carmarthen and Llanelli. Kidwelly offers a wide range of amenities including schools, shops, etc. There is also a railway station making Cardiff, Swansea, and other destinations easily accessible. Local leisure facilities include golf courses at Glyn Abbey and Ashburnham, the nearby Pembrey country park, and horse racing at Ffos Las.

## DIRECTIONS

From our office in Dark Gate Carmarthen, Follow Lammas St to Morfa Ln/B4312, head west on Dark Gate towards Heol Y Felin/Mill St, continue onto Lammas St. Turn left onto Morfa Ln/B4312. At the roundabout, take the 2nd exit onto A4242. At the roundabout, take the 1st exit onto A40. At the roundabout, take the 3rd exit onto A484. At the roundabout, take the 3rd exit and stay on A484. At the roundabout, take the 2nd exit and stay on A484. At the roundabout, take the 1st exit and stay on A484. Turn left onto B4308. Turn left onto Argoed Crescent. What3Words rave.revealing.digesting.